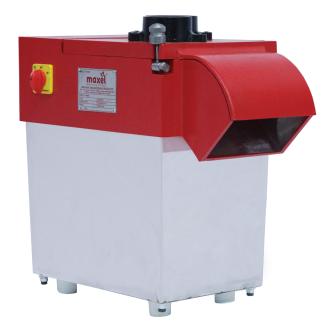

## COMMERCIAL TAPIOCA SLICER

The Maxel Commercial Tapioca Slicer slices tapioca at an apt size of 1.2mm aiding in making the tastiest and crispiest Chips. The sharp slicing blades made of AISI 304 food grade SS enhances the cutting hours of the machine. The machine is powered by a highly efficient ½ HP motor manufactured at ISI standards.

## COMMERCIAL TAPIOCA SLICER

## **Technical Specifications**

| Product Code       | LEP1094                                |
|--------------------|----------------------------------------|
| Capacity           | 150 kg/hr                              |
| Operating Voltage  | 220V 50Hz                              |
| Motor Power        | 1/2 HP Single phase                    |
| Machine Dimensions | 20" x 12" x 19" ( <mark>LxBxH</mark> ) |
| Machine Weight     | 27 kg                                  |
| Blades - Slicer    | 1.2 mm                                 |