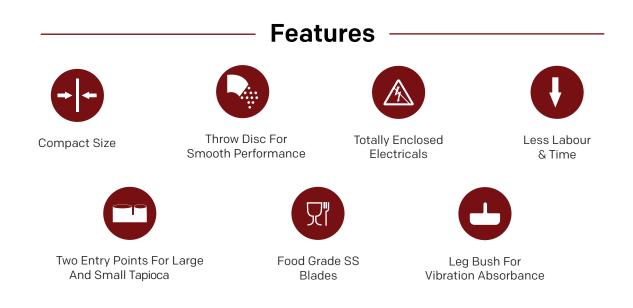

## COMMERCIAL TAPIOCA SLICER

The Maxel Commercial Tapioca Slicer slices tapioca at an apt size of 1.2mm aiding in making the tastiest and crispiest Chips. The sharp slicing blades made of AISI 304 food grade SS enhances the cutting hours of the machine. The machine is powered by a highly efficient ½ HP motor manufactured at ISI standards.