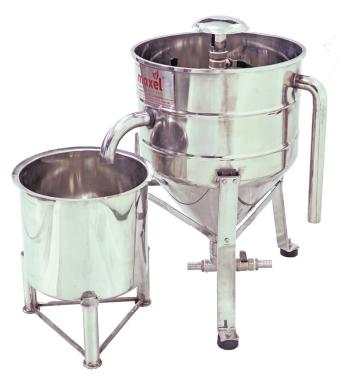

## COMMERCIAL RICE WASHER

Maxel Rice Washer is the perfect choice for commercial entities and for those who do mass food production. The washer is capable of cleaning a batch of 25 kgs of rice in 5 mins. The machine is compact and sturdy in design, with a simple process flow.

## **Features**

Completely Made Of Food Grade SS

Perforated Collection
Drum For Easy Draining

Sturdy Stand For Stability

Leg Bush For Vibration Absorbance

Modular Design

Highly Durable Motor

Dedicated Valves For Cleaning, Output & Drain

## **Technical Specifications**

| Product Code           | LEP185              | LEP982                            |
|------------------------|---------------------|-----------------------------------|
| Operating Voltage      | 220V 50Hz           | 220V 50Hz                         |
| Per Batch Capacity     | 25 kg               | 50 kg                             |
| Per Hour Capacity      | 150 kg              | 300 kg                            |
| Motor Power            | ½ HP Single Phase   | 1 HP Single Phase                 |
| Motor Type             | Self-Priming Motor  | Self-Primin <mark>g Motor</mark>  |
| Dimensions For Usage   | 27"x40"x33" (LxBxH) | 37"x55"x33 <mark>" (LxBxH)</mark> |
| Dimensions When Packed | 31"x27"x42" (LxBxH) | 41"x38"x51" (LxBxH)               |
| Machine Weight         | 22 kg               | 40 kg                             |