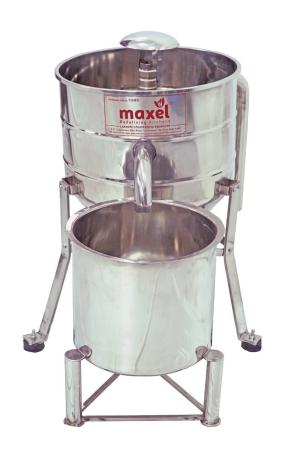

## COMMERCIAL RICE WASHER

Maxel Rice Washer is the perfect choice for commercial entities and for those who do mass food production. The washer is capable of cleaning a batch of 25 kgs of rice in 5 mins. The machine is compact and sturdy in design, with a simple process flow.

## **Features**

Completely Made Of Food Grade SS

Perforated Collection
Drum For Easy Draining

Sturdy Stand For Stability

Leg Bush For Vibration Absorbance

Modular Design

Highly Durable Motor

Dedicated Valves For Cleaning, Output & Drain

## COMMERCIAL RICE WASHER