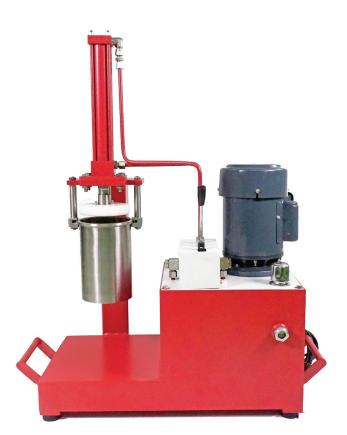

## COMMERCIAL PORTABLE SEVAI MAKER HYDRAULIC

The Maxel Portable Sevai Maker lets you make delicious, healthy sevai on-the-go! It is a compact, table-top model with a sleek and contemporary design.

This standalone machine can produce upto 100 kgs of sevai in an hour, making it the perfect mobile option in this category.

Compact Size

Low Cost

**Features** 

Customizable Sevai Size From 0.8 mm To 3 mm

Handles For Easy Mobility

High Precision Hydrualic System

Leg Bush For Vibration Absorbance

Noiseless Performance

## **Technical Specifications**

| Product Code        | LEP878                          |
|---------------------|---------------------------------|
| Per Hour Capacity   | 100 kg                          |
| Per Batch Capacity  | 1 kg (Approx)                   |
| Motor Power         | <sup>1</sup> ∕₂ HP Single Phase |
| Machine Dimensions  | 32"x17"x38" (LxBxH)             |
| Machine Weight      | 90 kg                           |
| Available Die Sizes | 0.8 mm to 3 mm                  |