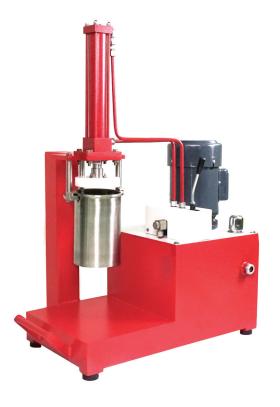

## COMMERCIAL PORTABLE SEVAI MAKER HYDRAULIC

The Maxel Portable Sevai Maker lets you make delicious, healthy sevai on-the-go! It is a compact, table-top model with a sleek and contemporary design.

This standalone machine can produce upto 100 kgs of sevai in an hour, making it the perfect mobile option in this category.

Compact Size

Low Cost

**Features** 

Customizable Sevai Size From 0.8 mm To 3 mm

Handles For Easy Mobility

High Precision Hydrualic System

Leg Bush For Vibration Absorbance

Noiseless Performance

## **Technical Specifications**

| Product Code        | LEP878                          |
|---------------------|---------------------------------|
| Per Hour Capacity   | 100 kg                          |
| Per Batch Capacity  | 1 kg (Approx)                   |
| Motor Power         | <sup>1</sup> ∕₂ HP Single Phase |
| Machine Dimensions  | 32"x17"x38" (LxBxH)             |
| Machine Weight      | 90 kg                           |
| Available Die Sizes | 0.8 mm to 3 mm                  |