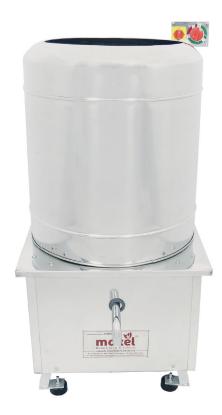

## COMMERCIAL OIL DRYER

TThe Maxel Commercial Oil Dryer makes the job of removing oil from fried snacks a quick and easy job. With high speed rotating drum, oil from almost any snack can be removed. The sturdy build of the machine ensures durability. More than reducing time and labour costs, the extent to which it removes oil is un-parallel when compared to manual job.

You prepare munchies commercially ? This machine is absolutely for you !

Heavy Body Build

Highly Durable Abrasive Paper

**Features** 

Leg Bush For Noise Absorbance And Stability

Completely Enclosed Electricals

Very High Rotating Speed for faster removal

Timer Based Control

Robust Motor