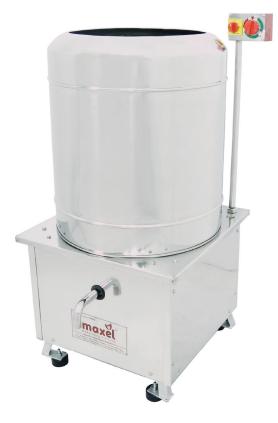

## COMMERCIAL OIL DRYER

TThe Maxel Commercial Oil Dryer makes the job of removing oil from fried snacks a quick and easy job. With high speed rotating drum, oil from almost any snack can be removed. The sturdy build of the machine ensures durability. More than reducing time and labour costs, the extent to which it removes oil is un-parallel when compared to manual job.

You prepare munchies commercially ? This machine is absolutely for you !

Heavy Body Build

Highly Durable Abrasive Paper

**Features** 

Leg Bush For Noise Absorbance And Stability

Completely Enclosed Electricals

Very High Rotating Speed for faster removal

Timer Based Control

Robust Motor