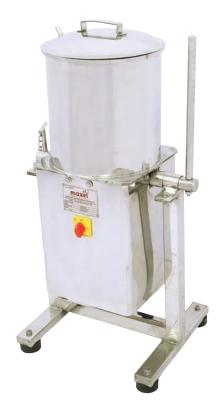

## COMMERCIAL HEAVY DUTY MIXER

The Maxel Heavy Duty Mixer Grinder is a powerhouse commercial tool. It features multi-utility and functionality like coarse powder making, grinding paste and chutney.

Running at 2880 RPM, it can produce upto 50 kgs per hour with its powerful motor, producing high quanity in less time.

## **Features**

High Speed Motor For Instant Grinding

Heavy & Robust Blades

Food Grade SS Drum & Blade

Compact Size

Sturdy T Stand

Leg Bush For Vibration Absorbance

Tiltable Upto 110°

## **Technical Specifications**

| Product Code       | LEP871              |
|--------------------|---------------------|
| Per Hour Capacity  | 50kg                |
| Per Batch Capacity | 5 kg                |
| Motor Power        | 2 HP                |
| Motor Phase        | Single Phase        |
| Motor Speed        | 2880 RPM            |
| Machine Dimensions | 18"x15"x35" (LxBxH) |
| Machine Weight     | 46 kg               |