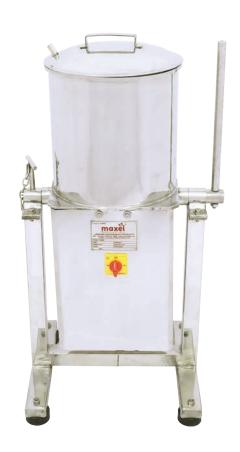

## COMMERCIAL HEAVY DUTY MIXER

The Maxel Heavy Duty Mixer Grinder is a powerhouse commercial tool. It features multi-utility and functionality like coarse powder making, grinding paste and chutney.

Running at 2880 RPM, it can produce upto 50 kgs per hour with its powerful motor, producing high quanity in less time.

## **Features**

High Speed Motor For Instant Grinding

Heavy & Robust Blades

Food Grade SS Drum & Blade

Compact Size

Sturdy T Stand

Leg Bush For Vibration Absorbance

Tiltable Upto 110°

## **Technical Specifications**

| Product Code       | LEP871              |
|--------------------|---------------------|
| Per Hour Capacity  | 50kg                |
| Per Batch Capacity | 5 kg                |
| Motor Power        | 2 HP                |
| Motor Phase        | Single Phase        |
| Motor Speed        | 2880 RPM            |
| Machine Dimensions | 18"x15"x35" (LxBxH) |
| Machine Weight     | 46 kg               |