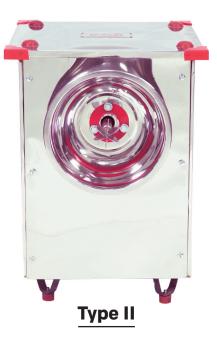

## **Technical Specifications**

| S.No | Parameters                    | Type I      | Type II     | Type III                     |
|------|-------------------------------|-------------|-------------|------------------------------|
| 1    | Product Code                  | LEP170      | LEP211      | LEP173                       |
| 2    | Rotating Speed                | High        | Low         | Low                          |
| 3    | Double Side Scrapping         | No          | No          | Yes                          |
| 4    | Motor Power                   | 1/4 HP      | 1/3 HP      | 1/2 HP                       |
| 5    | Motor Phase                   | 1           | 1           | 1                            |
| 6    | Machine Dimensions<br>(LxBxH) | 11"x14"x11" | 14"x19"x20" | 1 <mark>4"x23.5"x</mark> 20" |
| 7    | Machine Weight                | 8 kg        | 20 kg       | 21 kg                        |