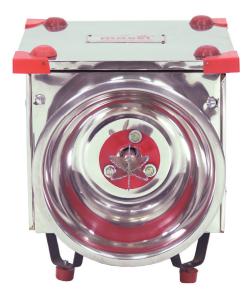

Type I

## **Technical Specifications**

| S.No | Parameters                    | Type I      | Type II     | Type III                     |
|------|-------------------------------|-------------|-------------|------------------------------|
| 1    | Product Code                  | LEP170      | LEP211      | LEP173                       |
| 2    | Rotating Speed                | High        | Low         | Low                          |
| 3    | Double Side Scrapping         | No          | No          | Yes                          |
| 4    | Motor Power                   | 1/4 HP      | 1/3 HP      | 1/2 HP                       |
| 5    | Motor Phase                   | 1           | 1           | 1                            |
| 6    | Machine Dimensions<br>(LxBxH) | 11"x14"x11" | 14"x19"x20" | 1 <mark>4"x23.5"x</mark> 20" |
| 7    | Machine Weight                | 8 kg        | 20 kg       | 21 kg                        |