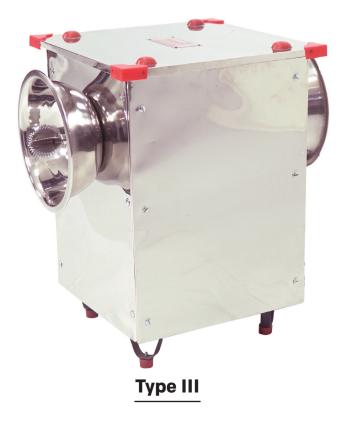

## **Technical Specifications**

| S.No | Parameters                    | Type I      | Type II     | Type III                     |
|------|-------------------------------|-------------|-------------|------------------------------|
| 1    | Product Code                  | LEP170      | LEP211      | LEP173                       |
| 2    | Rotating Speed                | High        | Low         | Low                          |
| 3    | Double Side Scrapping         | No          | No          | Yes                          |
| 4    | Motor Power                   | 1/4 HP      | 1/3 HP      | 1/2 HP                       |
| 5    | Motor Phase                   | 1           | 1           | 1                            |
| 6    | Machine Dimensions<br>(LxBxH) | 11"x14"x11" | 14"x19"x20" | 1 <mark>4"x23.5"x</mark> 20" |
| 7    | Machine Weight                | 8 kg        | 20 kg       | 21 kg                        |