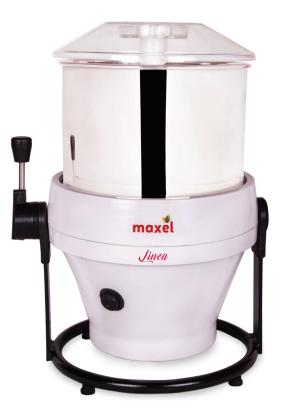

Linea

The Linea 2L Wet Grinder is your perfect partner in the kitchen. With twin belt Transmission technology, its operation and movement are efficient. The top-notch build, food-grade quality, non-toxic parts and high-performance motor guarantee a smooth and glitch-free function, while all your grinding needs are made convenient with the special 'tilt and pour' feature.

**Compact Design** 

Sturdy Stand

Virgin ABS Plastic

Food Grade SS Drum & Parts

**Features** 

High Performing Motor

High Density Roller Stones

Ventilated Bottom