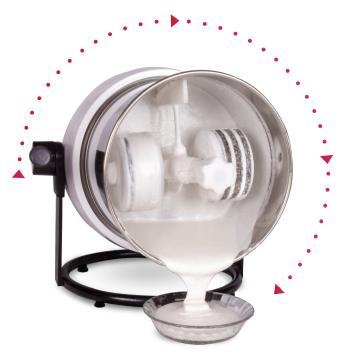

Linea

The Linea 2L Wet Grinder is your perfect partner in the kitchen. With twin belt Transmission technology, its operation and movement are efficient. The top-notch build, food-grade quality, non-toxic parts and high-performance motor guarantee a smooth and glitch-free function, while all your grinding needs are made convenient with the special 'tilt and pour' feature.