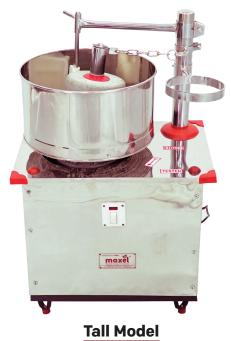

## **Technical Specifications**

| Product Code                        | LEP001                                        | LEP079                                       | LEP080      | LEP114                                             |
|-------------------------------------|-----------------------------------------------|----------------------------------------------|-------------|----------------------------------------------------|
| Input Capacity                      | 500g of soaked<br>rice/125g of<br>soaked dhal | 1 kg of soaked rice /<br>250g of soaked dhal |             | 1.5 kg of soaked<br>rice / 400 g of<br>soaked dhal |
| Output Capacity                     | 1 litre                                       | 2 Litres                                     |             | 3 Litres                                           |
| Operating<br>Voltage                | 230V 50Hz (Also available in 110V 60Hz)       |                                              |             |                                                    |
| Motor power                         | 1⁄4 HP Single Phase                           |                                              |             | 1/3 HP<br>Single phase                             |
| Machine Dimensions<br>in mm (LxBxH) | 510x355x635                                   | 533x380x610                                  | 560x380x812 | <mark>635x432</mark> x712                          |
| Nett. Weight                        | 35 kg                                         | 45 kg                                        | 47 kg       | 65 kg                                              |
| Grinding time                       | 35 minutes                                    |                                              |             |                                                    |
| Height                              | Short                                         | Short                                        | Tall        | Short                                              |