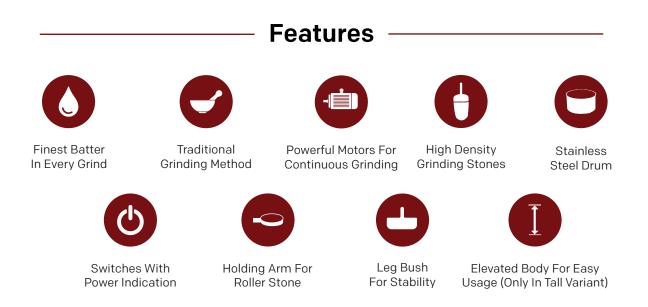

## DOMESTIC CONVENTIONAL GRINDER

The Maxel Domestic Conventional Grinder blends the efficiency of traditional grinding with the appeal of powerful and durable build. Producing finest batter with old taste by retaining the nutrients, this grinder is a great addition to any kitchen. The simplicity of usage makes it the ideal choice for an healthy cooking experience.