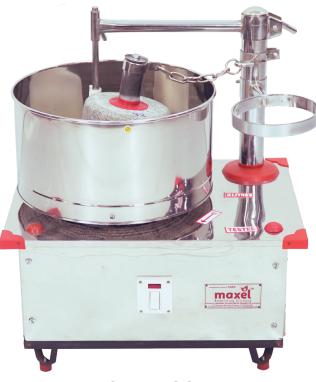

## DOMESTIC CONVENTIONAL GRINDER

The Maxel Domestic Conventional Grinder blends the efficiency of traditional grinding with the appeal of powerful and durable build. Producing finest batter with old taste by retaining the nutrients, this grinder is a great addition to any kitchen. The simplicity of usage makes it the ideal choice for an healthy cooking experience.

**Short Model** 